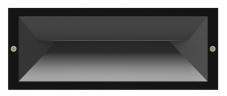

IP65 Rated

▲ BRICK0001

▲ BRICK0003

▲ BRICK0002

▲ BRICK0004

**Line Drawing** 

Sleeve

Cut out: L 227 x W 76 x D 78mm

| CODE      | DESCRIPTION                                        | KELVIN<br>(K) | LUMENS<br>(LM) | WATT<br>(W) | CRI | BEAM | LENGTH<br>(mm) | WIDTH<br>(mm) | DEPTH<br>(mm) | CARTON<br>QTY |
|-----------|----------------------------------------------------|---------------|----------------|-------------|-----|------|----------------|---------------|---------------|---------------|
| BRICK0001 | WALL LED 240V RECD Dark Grey Rect                  | 3000          | 279            | 13          | >80 | 60°  | 250            | 98            | 90            | 1/8           |
| BRICK0002 | WALL LED 240V RECD WH RECT                         | 3000          | 279            | 13          | >80 | 60°  | 250            | 98            | 90            | 1/8           |
| BRICK0003 | WALL LED 240V RECD Dark Grey Rect Frosted Diffused | 3000          | 546            | 13          | >80 | 100° | 250            | 98            | 90            | 1/8           |
| BRICK0004 | WALL LED 240V RECD WH RECT Frosted Diffused        | 3000          | 546            | 13          | >80 | 100° | 250            | 98            | 90            | 1/8           |