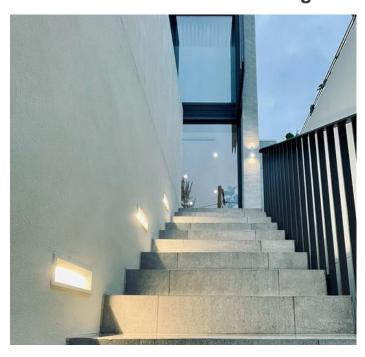

## **LED Exterior Recessed Wall Lights**

## **PRODUCT FEATURES**

- Exterior LED recessed wall lights
- Input voltage range: 100-240V AC 50/60Hz
- Internal constant current driver included
- Housing & heatsink: aluminium
- Diffuser: PCSleeve: PC
- LED chips: 12pcs 3030
- Beam angle: please see below
- Ambient temp: -20 to 50°C
- Not suitable for dimming
- Suitable for 2 way switching
- Suitable for use with PIR or Microwave sensors

IP65 Rated

▲ BRICK0001

▲ BRICK0003

▲ BRICK0002

▲ BRICK0004

**Line Drawing** 

Sleeve

Cut out: L 227 x W 76 x D 78mm