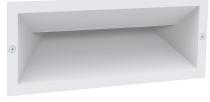

IP65 Rated

▲ BRICK0001

▲ BRICK0003

▲ BRICK0002

▲ BRICK0004

**Line Drawing** 

Sleeve

Cut out: L 227 x W 76 x D 78mm

| CODE      | DESCRIPTION                                        | KELVIN<br>(K) | LUMENS<br>(LM) | WATT<br>(W) | CRI | BEAM | LENGTH<br>(mm) | WIDTH<br>(mm) | DEPTH<br>(mm) | CARTON<br>QTY |
|-----------|----------------------------------------------------|---------------|----------------|-------------|-----|------|----------------|---------------|---------------|---------------|
| BRICK0001 | WALL LED 240V RECD Dark Grey Rect                  | 3000          | 279            | 13          | >80 | 60°  | 250            | 98            | 90            | 1/8           |
| BRICK0002 | WALL LED 240V RECD WH RECT                         | 3000          | 279            | 13          | >80 | 60°  | 250            | 98            | 90            | 1/8           |
| BRICK0003 | WALL LED 240V RECD Dark Grey Rect Frosted Diffused | 3000          | 546            | 13          | >80 | 100° | 250            | 98            | 90            | 1/8           |
| BRICK0004 | WALL LED 240V RECD WH RECT Frosted Diffused        | 3000          | 546            | 13          | >80 | 100° | 250            | 98            | 90            | 1/8           |