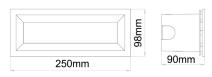

IP65 Rated

▲ BRICK0001

▲ BRICK0003

▲ BRICK0002

▲ BRICK0004

**Line Drawing** 

Sleeve

Cut out: L 227 x W 76 x D 78mm

| CODE      | DESCRIPTION                                        | KELVIN<br>(K) | LUMENS<br>(LM) | WATT<br>(W) | CRI | BEAM | LENGTH<br>(mm) | WIDTH<br>(mm) | DEPTH<br>(mm) | CARTON<br>QTY |
|-----------|----------------------------------------------------|---------------|----------------|-------------|-----|------|----------------|---------------|---------------|---------------|
| BRICK0001 | WALL LED 240V RECD Dark Grey Rect                  | 3000          | 279            | 13          | >80 | 60°  | 250            | 98            | 90            | 1/8           |
| BRICK0002 | WALL LED 240V RECD WH RECT                         | 3000          | 279            | 13          | >80 | 60°  | 250            | 98            | 90            | 1/8           |
| BRICK0003 | WALL LED 240V RECD Dark Grey Rect Frosted Diffused | 3000          | 546            | 13          | >80 | 100° | 250            | 98            | 90            | 1/8           |
| BRICK0004 | WALL LED 240V RECD WH RECT Frosted Diffused        | 3000          | 546            | 13          | >80 | 100° | 250            | 98            | 90            | 1/8           |