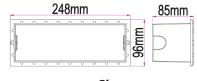

IP65 Rated

▲ BRICK0001

▲ BRICK0003

▲ BRICK0002

▲ BRICK0004

**Line Drawing** 

Sleeve

Cut out: L 227 x W 76 x D 78mm

| CODE      | DESCRIPTION                                        | KELVIN<br>(K) | LUMENS<br>(LM) | WATT<br>(W) | CRI | BEAM | LENGTH<br>(mm) | WIDTH<br>(mm) | DEPTH<br>(mm) | CARTON<br>QTY |
|-----------|----------------------------------------------------|---------------|----------------|-------------|-----|------|----------------|---------------|---------------|---------------|
| BRICK0001 | WALL LED 240V RECD Dark Grey Rect                  | 3000          | 279            | 13          | >80 | 60°  | 250            | 98            | 90            | 1/8           |
| BRICK0002 | WALL LED 240V RECD WH RECT                         | 3000          | 279            | 13          | >80 | 60°  | 250            | 98            | 90            | 1/8           |
| BRICK0003 | WALL LED 240V RECD Dark Grey Rect Frosted Diffused | 3000          | 546            | 13          | >80 | 100° | 250            | 98            | 90            | 1/8           |
| BRICK0004 | WALL LED 240V RECD WH RECT Frosted Diffused        | 3000          | 546            | 13          | >80 | 100° | 250            | 98            | 90            | 1/8           |